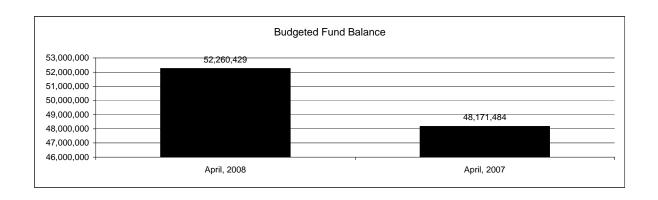

|                                                           |         | General Fund    |                 |                |                |                |                     |                     |
|-----------------------------------------------------------|---------|-----------------|-----------------|----------------|----------------|----------------|---------------------|---------------------|
| The School District of Sarasota County, FL                |         |                 |                 |                |                |                |                     |                     |
| Revenue & Expenditures - Budget And Actual                | Account | Budgeted        | Amounts         | Actual         | Percentage of  | Prior YTD      | Differnece          | %                   |
| April 30, 2008                                            | Number  | Original        | Current         | Amounts        | Current Budget | Actual         | Increase/(Decrease) | Increase/(Decrease) |
| REVENUES                                                  |         |                 |                 |                |                |                |                     |                     |
| Federal Direct                                            | 3100    | 2,097,378.00    | 2,097,378.00    | 240,335.83     | 11.46%         | 231,295.70     | 9,040.13            | 3.91%               |
| Federal Through State                                     | 3200    |                 |                 | 646,973.24     |                | 1,264,061.12   | (617,087.88)        | -48.82%             |
| State Sources                                             | 3300    | 97,225,568.00   | 88,027,721.00   | 73,232,270.41  | 83.19%         | 76,350,351.87  | (3,118,081.46)      | -4.08%              |
| Local Sources                                             | 3400    | 316,895,550.00  | 320,194,108.00  | 291,362,805.17 | 91.00%         | 286,706,298.62 | 4,656,506.55        | 1.62%               |
| Total Revenues                                            |         | 416,218,496.00  | 410,319,207.00  | 365,482,384.65 | 89.07%         | 364,552,007.31 | 930,377.34          | 0.26%               |
| EXPENDITURES                                              |         |                 |                 |                |                |                |                     |                     |
| Current:                                                  |         |                 |                 |                |                |                |                     |                     |
| Instruction                                               | 5000    | 263,004,801.00  | 261,578,506.00  | 192,458,093.39 | 73.58%         | 190,206,163.45 | 2,251,929.94        | 1.18%               |
| Pupil Personnel Services                                  | 6100    | 28,411,403.00   | 29,649,528.00   | 20,860,330.25  | 70.36%         | 21,468,038.32  | (607,708.07)        | -2.83%              |
| Instructional Media Services                              | 6200    | 6,539,354.00    | 6,263,893.00    | 4,430,592.73   | 70.73%         | 4,577,681.37   | (147,088.64)        | -3.21%              |
| Instruction and Curriculum Development Services           | 6300    | 7,037,863.00    | 7,696,906.00    | 3,429,018.28   | 44.55%         | 4,895,362.22   | (1,466,343.94)      | -29.95%             |
| Instructional Staff Training Services                     | 6400    | 7,689,141.00    | 8,445,257.00    | 4,042,469.32   | 47.87%         | 1,756,740.42   | 2,285,728.90        | 130.11%             |
| Instruction Related Technolgy                             | 6500    | 6,479,374.00    | 6,869,404.00    | 5,085,520.71   | 74.03%         | 4,560,365.06   | 525,155.65          | 11.52%              |
| Board                                                     | 7100    | 1,042,305.00    | 1,285,034.00    | 1,043,472.45   | 81.20%         | 708,039.58     | 335,432.87          | 47.37%              |
| General Administration                                    | 7200    | 2,840,727.00    | 2,875,775.00    | 1,805,648.19   | 62.79%         | 2,176,062.07   | (370,413.88)        | -17.02%             |
| School Administration                                     | 7300    | 19,533,594.00   | 20,024,704.00   | 14,900,136.72  | 74.41%         | 14,613,492.43  | 286,644.29          | 1.96%               |
| Facilities Acquisition and Construction                   | 7410    | 22,521.00       | 22,521.00       | 35,000.00      | 155.41%        |                | 35,000.00           | 100.00%             |
| Fiscal Services                                           | 7500    | 2,296,121.00    | 2,311,825.00    | 1,915,118.94   | 82.84%         | 1,783,715.12   | 131,403.82          | 7.37%               |
| Food Services                                             | 7600    | 60,083.00       | 60,083.00       |                | 0.00%          |                | 0.00                | 0.00%               |
| Central Services                                          | 7700    | 7,695,402.00    | 7,731,885.00    | 5,426,186.95   | 70.18%         | 5,622,080.81   | (195,893.86)        | -3.48%              |
| Pupil Transportation Services                             | 7800    | 19,005,741.00   | 19,486,982.00   | 14,828,049.19  | 76.09%         | 14,010,873.49  | 817,175.70          | 5.83%               |
| Operation of Plant                                        | 7900    | 36,357,168.00   | 35,849,168.00   | 28,460,891.81  | 79.39%         | 27,787,920.08  | 672,971.73          | 2.42%               |
| Maintenance of Plant                                      | 8100    | 16,215,476.00   | 15,549,880.00   | 12,423,852.15  | 79.90%         | 12,415,932.10  | 7,920.05            | 0.06%               |
| Administrative Tech Services                              | 8200    | 2,178,043.00    | 2,226,039.00    | 1,826,974.26   | 82.07%         | 1,722,975.15   | 103,999.11          | 6.04%               |
| Community Services                                        | 9100    | 1,120,926.00    | 1,235,271.00    | 944,338.55     | 76.45%         | 841,515.59     | 102,822.96          | 12.22%              |
| Debt Service                                              | 9200    |                 |                 |                |                |                | 0.00                |                     |
| Total Expenditures                                        |         | 427,530,043.00  | 429,162,661.00  | 313,915,693.89 | 73.15%         | 309,146,957.26 | 4,768,736.63        | 1.54%               |
| Excess (Deficiency) of Revenues Over (Under) Expenditures | i       | (11,311,547.00) | (18,843,454.00) | 51,566,690.76  | -273.66%       | 55,405,050.05  | (3,838,359.29)      | -6.93%              |
| OTHER FINANCING SOURCES (USES)                            |         |                 |                 |                |                |                |                     |                     |
| Other Financing Sources                                   | 3700    |                 |                 | 18,963.16      |                | 200,178.06     | (181,214.90)        | -90.53%             |
| Transfers In                                              | 3600    | 5,756,801.00    | 10,756,801.00   | 10,661,955.32  | 99.12%         | 11,765,085.57  | (1,103,130.25)      | -9.38%              |
| Transfers Out                                             | 9700    | (762,103.00)    | (762,103.00)    | (562,103.00)   | 73.76%         |                | (562,103.00)        | ·                   |
| Total Other Financing Sources (Uses)                      |         | 4,994,698.00    | 9,994,698.00    | 10,118,815.48  | 101.24%        | 11,965,263.63  | (1,846,448.15)      | -15.43%             |
| Net Change in Fund Balances                               |         | (6,316,849.00)  | (8,848,756.00)  | 61,685,506.24  |                | 67,370,313.68  | (5,684,807.44)      | -8.44%              |
| Fund Balances, Prior Year                                 | 2800    | 56,109,185.00   | 61,109,185.00   | 59,151,250.67  |                | 51,080,835.00  | 8,070,415.67        | 15.80%              |
| Adjustment to Fund Balances                               | 2891    |                 |                 |                |                |                |                     |                     |
| Fund Balances, Current Year                               | 2700    | 49,792,336.00   | 52,260,429.00   | 120,836,756.91 | 231.22%        | 118,451,148.68 | 2,385,608.23        | 2.01%               |