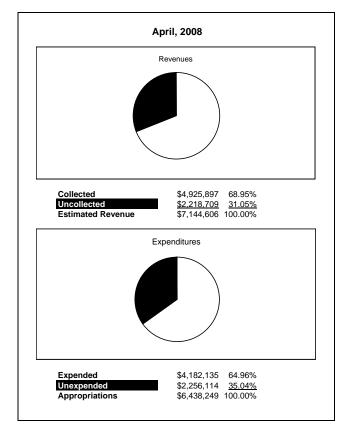

|                                                           |         | Internal Service Fund |               |               |                |               |                     |                     |
|-----------------------------------------------------------|---------|-----------------------|---------------|---------------|----------------|---------------|---------------------|---------------------|
| The School District of Sarasota County, FL                |         |                       |               |               |                |               |                     |                     |
| Revenue & Expenditures - Budget And Actual                | Account | Budgeted              | Amounts       | Actual        | Percentage of  | Prior YTD     | Differnece          | %                   |
| April 30, 2008                                            | Number  | Original              | Current       | Amounts       | Current Budget | Actual        | Increase/(Decrease) | Increase/(Decrease) |
| REVENUES                                                  |         |                       |               |               |                |               |                     |                     |
| Federal Direct                                            | 3100    |                       |               |               |                |               |                     |                     |
| Federal Through State                                     | 3200    |                       |               |               |                |               |                     |                     |
| State Sources                                             | 3300    |                       |               |               |                |               |                     |                     |
| Local Sources                                             | 3400    | 7,144,606.00          | 7,144,606.00  | 4,925,897.40  | 68.95%         | 3,981,683.11  | 944,214.29          | 23.71%              |
| Total Revenues                                            |         | 7,144,606.00          | 7,144,606.00  | 4,925,897.40  | 68.95%         | 3,981,683.11  | 944,214.29          | 23.71%              |
| EXPENDITURES                                              |         |                       |               |               |                |               |                     |                     |
| Current:                                                  |         |                       |               |               |                |               |                     |                     |
| Instruction                                               | 5000    |                       |               |               |                |               |                     |                     |
| Pupil Personnel Services                                  | 6100    |                       |               |               |                |               |                     |                     |
| Instructional Media Services                              | 6200    |                       |               |               |                |               |                     |                     |
| Instruction and Curriculum Development Services           | 6300    |                       |               |               |                |               |                     |                     |
| Instructional Staff Training Services                     | 6400    |                       |               |               |                |               |                     |                     |
| Instruction Related Technolgy                             | 6500    |                       |               |               |                |               |                     |                     |
| Board                                                     | 7100    |                       |               |               |                |               |                     |                     |
| General Administration                                    | 7200    |                       |               |               |                |               |                     |                     |
| School Administration                                     | 7300    |                       |               |               |                |               |                     |                     |
| Facilities Acquisition and Construction                   | 7410    |                       |               |               |                |               |                     |                     |
| Fiscal Services                                           | 7500    |                       |               |               |                |               |                     |                     |
| Food Services                                             | 7600    |                       |               |               |                |               |                     |                     |
| Central Services                                          | 7700    | 6,438,249.00          | 6,438,249.00  | 4,182,134.76  | 64.96%         | 4,107,972.77  | 74,161.99           | 1.81%               |
| Pupil Transportation Services                             | 7800    |                       |               |               |                |               |                     |                     |
| Operation of Plant                                        | 7900    |                       |               |               |                |               |                     |                     |
| Maintenance of Plant                                      | 8100    |                       |               |               |                |               |                     |                     |
| Administrative Tech Services                              | 8200    |                       |               |               |                |               |                     |                     |
| Community Services                                        | 9100    |                       |               |               |                |               |                     |                     |
| Debt Service                                              | 9200    |                       |               |               |                |               |                     |                     |
| Total Expenditures                                        |         | 6,438,249.00          | 6,438,249.00  | 4,182,134.76  | 64.96%         | 4,107,972.77  | 74,161.99           | 1.81%               |
| Excess (Deficiency) of Revenues Over (Under) Expenditures |         | 706,357.00            | 706,357.00    | 743,762.64    | 105.30%        | (126,289.66)  | 870,052.30          | 688.93%             |
| OTHER FINANCING SOURCES (USES)                            |         |                       |               |               |                |               |                     |                     |
| Long-term Debt Proceeds & Sales of Capital Assets         | 3700    |                       |               |               |                |               |                     |                     |
| Transfers In                                              | 3600    | 562,103.00            | 562,103.00    | 562,103.00    |                |               | 562,103.00          |                     |
| Transfers Out                                             | 9700    |                       |               |               |                |               |                     |                     |
| Total Other Financing Sources (Uses)                      |         | 562,103.00            | 562,103.00    | 562,103.00    |                | 0.00          | 562,103.00          |                     |
| Change in Net Assets                                      |         | 1,268,460.00          | 1,268,460.00  | 1,305,865.64  |                | (126,289.66)  | 1,432,155.30        | 1134.02%            |
| Net Assets, Prior Year                                    | 2800    | 11,826,941.00         | 11,826,941.00 | 11,826,940.87 |                | 11,120,738.00 | 706,202.87          | 6.35%               |
| Adjustment to Net Assets                                  | 2891    |                       |               |               |                |               | ·                   |                     |
| Net Assets, Current Year                                  | 2700    | 13,095,401.00         | 13,095,401.00 | 13,132,806.51 |                | 10,994,448.34 | 2,138,358.17        | 19.45%              |