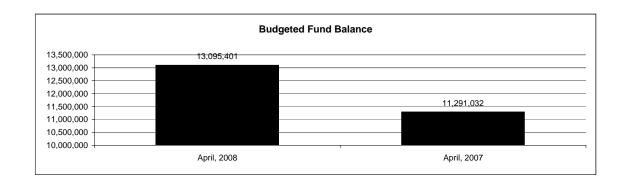

|                                                           |         | Internal Service Fund |               |               |                |               |                     |                     |
|-----------------------------------------------------------|---------|-----------------------|---------------|---------------|----------------|---------------|---------------------|---------------------|
| The School District of Sarasota County, FL                |         |                       |               |               |                |               |                     |                     |
| Revenue & Expenditures - Budget And Actual                | Account | Budgeted              | Amounts       | Actual        | Percentage of  | Prior YTD     | Differnece          | %                   |
| April 30, 2008                                            | Number  | Original              | Current       | Amounts       | Current Budget | Actual        | Increase/(Decrease) | Increase/(Decrease) |
| REVENUES                                                  |         |                       |               |               |                |               |                     |                     |
| Federal Direct                                            | 3100    |                       |               |               |                |               |                     |                     |
| Federal Through State                                     | 3200    |                       |               |               |                |               |                     |                     |
| State Sources                                             | 3300    |                       |               |               |                |               |                     |                     |
| Local Sources                                             | 3400    | 7,144,606.00          | 7,144,606.00  | 4,925,897.40  | 68.95%         | 3,981,683.11  | 944,214.29          | 23.71%              |
| Total Revenues                                            |         | 7,144,606.00          | 7,144,606.00  | 4,925,897.40  | 68.95%         | 3,981,683.11  | 944,214.29          | 23.71%              |
| EXPENDITURES                                              |         |                       |               |               |                |               |                     |                     |
| Current:                                                  |         |                       |               |               |                |               |                     |                     |
| Instruction                                               | 5000    |                       |               |               |                |               |                     |                     |
| Pupil Personnel Services                                  | 6100    |                       |               |               |                |               |                     |                     |
| Instructional Media Services                              | 6200    |                       |               |               |                |               |                     |                     |
| Instruction and Curriculum Development Services           | 6300    |                       |               |               |                |               |                     |                     |
| Instructional Staff Training Services                     | 6400    |                       |               |               |                |               |                     |                     |
| Instruction Related Technolgy                             | 6500    |                       |               |               |                |               |                     |                     |
| Board                                                     | 7100    |                       |               |               |                |               |                     |                     |
| General Administration                                    | 7200    |                       |               |               |                |               |                     |                     |
| School Administration                                     | 7300    |                       |               |               |                |               |                     |                     |
| Facilities Acquisition and Construction                   | 7410    |                       |               |               |                |               |                     |                     |
| Fiscal Services                                           | 7500    |                       |               |               |                |               |                     |                     |
| Food Services                                             | 7600    |                       |               |               |                |               |                     |                     |
| Central Services                                          | 7700    | 6,438,249.00          | 6,438,249.00  | 4,182,134.76  | 64.96%         | 4,107,972.77  | 74,161.99           | 1.81%               |
| Pupil Transportation Services                             | 7800    |                       |               |               |                |               |                     |                     |
| Operation of Plant                                        | 7900    |                       |               |               |                |               |                     |                     |
| Maintenance of Plant                                      | 8100    |                       |               |               |                |               |                     |                     |
| Administrative Tech Services                              | 8200    |                       |               |               |                |               |                     |                     |
| Community Services                                        | 9100    |                       |               |               |                |               |                     |                     |
| Debt Service                                              | 9200    |                       |               |               |                |               |                     |                     |
| Total Expenditures                                        |         | 6,438,249.00          | 6,438,249.00  | 4,182,134.76  | 64.96%         | 4,107,972.77  | 74,161.99           | 1.81%               |
| Excess (Deficiency) of Revenues Over (Under) Expenditures |         | 706,357.00            | 706,357.00    | 743,762.64    | 105.30%        | (126,289.66)  | 870,052.30          | 688.93%             |
| OTHER FINANCING SOURCES (USES)                            |         |                       |               |               |                |               |                     |                     |
| Long-term Debt Proceeds & Sales of Capital Assets         | 3700    |                       |               |               |                |               |                     |                     |
| Transfers In                                              | 3600    | 562,103.00            | 562,103.00    | 562,103.00    |                |               | 562,103.00          |                     |
| Transfers Out                                             | 9700    |                       |               |               |                |               |                     |                     |
| Total Other Financing Sources (Uses)                      |         | 562,103.00            | 562,103.00    | 562,103.00    |                | 0.00          | 562,103.00          |                     |
| Change in Net Assets                                      |         | 1,268,460.00          | 1,268,460.00  | 1,305,865.64  |                | (126,289.66)  | 1,432,155.30        | 1134.02%            |
| Net Assets, Prior Year                                    | 2800    | 11,826,941.00         | 11,826,941.00 | 11,826,940.87 |                | 11,120,738.00 | 706,202.87          | 6.35%               |
| Adjustment to Net Assets                                  | 2891    |                       |               |               |                |               | ·                   |                     |
| Net Assets, Current Year                                  | 2700    | 13,095,401.00         | 13,095,401.00 | 13,132,806.51 |                | 10,994,448.34 | 2,138,358.17        | 19.45%              |