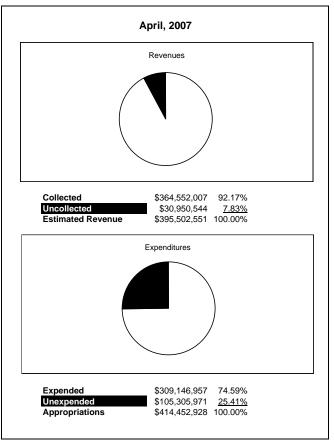

|                                                           |         | General Fund    |                 |                |                |                |                     |                     |
|-----------------------------------------------------------|---------|-----------------|-----------------|----------------|----------------|----------------|---------------------|---------------------|
| The School District of Sarasota County, FL                |         |                 |                 |                |                |                |                     |                     |
| Revenue & Expenditures - Budget And Actual                | Account | Budgeted        | Amounts         | Actual         | Percentage of  | Prior YTD      | Differnece          | %                   |
| April 30, 2008                                            | Number  | Original        | Current         | Amounts        | Current Budget | Actual         | Increase/(Decrease) | Increase/(Decrease) |
| REVENUES                                                  |         |                 |                 |                |                |                |                     |                     |
| Federal Direct                                            | 3100    | 2,097,378.00    | 2,097,378.00    | 240,335.83     | 11.46%         | 231,295.70     | 9,040.13            | 3.91%               |
| Federal Through State                                     | 3200    |                 |                 | 646,973.24     |                | 1,264,061.12   | (617,087.88)        | -48.82%             |
| State Sources                                             | 3300    | 97,225,568.00   | 88,027,721.00   | 73,232,270.41  | 83.19%         | 76,350,351.87  | (3,118,081.46)      | -4.08%              |
| Local Sources                                             | 3400    | 316,895,550.00  | 320,194,108.00  | 291,362,805.17 | 91.00%         | 286,706,298.62 | 4,656,506.55        | 1.62%               |
| Total Revenues                                            |         | 416,218,496.00  | 410,319,207.00  | 365,482,384.65 | 89.07%         | 364,552,007.31 | 930,377.34          | 0.26%               |
| EXPENDITURES                                              |         |                 |                 |                |                |                |                     |                     |
| Current:                                                  |         |                 |                 |                |                |                |                     |                     |
| Instruction                                               | 5000    | 263,004,801.00  | 261,578,506.00  | 192,458,093.39 | 73.58%         | 190,206,163.45 | 2,251,929.94        | 1.18%               |
| Pupil Personnel Services                                  | 6100    | 28,411,403.00   | 29,649,528.00   | 20,860,330.25  | 70.36%         | 21,468,038.32  | (607,708.07)        | -2.83%              |
| Instructional Media Services                              | 6200    | 6,539,354.00    | 6,263,893.00    | 4,430,592.73   | 70.73%         | 4,577,681.37   | (147,088.64)        | -3.21%              |
| Instruction and Curriculum Development Services           | 6300    | 7,037,863.00    | 7,696,906.00    | 3,429,018.28   | 44.55%         | 4,895,362.22   | (1,466,343.94)      | -29.95%             |
| Instructional Staff Training Services                     | 6400    | 7,689,141.00    | 8,445,257.00    | 4,042,469.32   | 47.87%         | 1,756,740.42   | 2,285,728.90        | 130.11%             |
| Instruction Related Technolgy                             | 6500    | 6,479,374.00    | 6,869,404.00    | 5,085,520.71   | 74.03%         | 4,560,365.06   | 525,155.65          | 11.52%              |
| Board                                                     | 7100    | 1,042,305.00    | 1,285,034.00    | 1,043,472.45   | 81.20%         | 708,039.58     | 335,432.87          | 47.37%              |
| General Administration                                    | 7200    | 2,840,727.00    | 2,875,775.00    | 1,805,648.19   | 62.79%         | 2,176,062.07   | (370,413.88)        | -17.02%             |
| School Administration                                     | 7300    | 19,533,594.00   | 20,024,704.00   | 14,900,136.72  | 74.41%         | 14,613,492.43  | 286,644.29          | 1.96%               |
| Facilities Acquisition and Construction                   | 7410    | 22,521.00       | 22,521.00       | 35,000.00      | 155.41%        |                | 35,000.00           | 100.00%             |
| Fiscal Services                                           | 7500    | 2,296,121.00    | 2,311,825.00    | 1,915,118.94   | 82.84%         | 1,783,715.12   | 131,403.82          | 7.37%               |
| Food Services                                             | 7600    | 60,083.00       | 60,083.00       |                | 0.00%          |                | 0.00                | 0.00%               |
| Central Services                                          | 7700    | 7,695,402.00    | 7,731,885.00    | 5,426,186.95   | 70.18%         | 5,622,080.81   | (195,893.86)        | -3.48%              |
| Pupil Transportation Services                             | 7800    | 19,005,741.00   | 19,486,982.00   | 14,828,049.19  | 76.09%         | 14,010,873.49  | 817,175.70          | 5.83%               |
| Operation of Plant                                        | 7900    | 36,357,168.00   | 35,849,168.00   | 28,460,891.81  | 79.39%         | 27,787,920.08  | 672,971.73          | 2.42%               |
| Maintenance of Plant                                      | 8100    | 16,215,476.00   | 15,549,880.00   | 12,423,852.15  | 79.90%         | 12,415,932.10  | 7,920.05            | 0.06%               |
| Administrative Tech Services                              | 8200    | 2,178,043.00    | 2,226,039.00    | 1,826,974.26   | 82.07%         | 1,722,975.15   | 103,999.11          | 6.04%               |
| Community Services                                        | 9100    | 1,120,926.00    | 1,235,271.00    | 944,338.55     | 76.45%         | 841,515.59     | 102,822.96          | 12.22%              |
| Debt Service                                              | 9200    |                 |                 |                |                |                | 0.00                |                     |
| Total Expenditures                                        |         | 427,530,043.00  | 429,162,661.00  | 313,915,693.89 | 73.15%         | 309,146,957.26 | 4,768,736.63        | 1.54%               |
| Excess (Deficiency) of Revenues Over (Under) Expenditures | i       | (11,311,547.00) | (18,843,454.00) | 51,566,690.76  | -273.66%       | 55,405,050.05  | (3,838,359.29)      | -6.93%              |
| OTHER FINANCING SOURCES (USES)                            |         |                 |                 |                |                |                |                     |                     |
| Other Financing Sources                                   | 3700    |                 |                 | 18,963.16      |                | 200,178.06     | (181,214.90)        | -90.53%             |
| Transfers In                                              | 3600    | 5,756,801.00    | 10,756,801.00   | 10,661,955.32  | 99.12%         | 11,765,085.57  | (1,103,130.25)      | -9.38%              |
| Transfers Out                                             | 9700    | (762,103.00)    | (762,103.00)    | (562,103.00)   | 73.76%         |                | (562,103.00)        | ·                   |
| Total Other Financing Sources (Uses)                      |         | 4,994,698.00    | 9,994,698.00    | 10,118,815.48  | 101.24%        | 11,965,263.63  | (1,846,448.15)      | -15.43%             |
| Net Change in Fund Balances                               |         | (6,316,849.00)  | (8,848,756.00)  | 61,685,506.24  |                | 67,370,313.68  | (5,684,807.44)      | -8.44%              |
| Fund Balances, Prior Year                                 | 2800    | 56,109,185.00   | 61,109,185.00   | 59,151,250.67  |                | 51,080,835.00  | 8,070,415.67        | 15.80%              |
| Adjustment to Fund Balances                               | 2891    |                 |                 |                |                |                |                     |                     |
| Fund Balances, Current Year                               | 2700    | 49,792,336.00   | 52,260,429.00   | 120,836,756.91 | 231.22%        | 118,451,148.68 | 2,385,608.23        | 2.01%               |