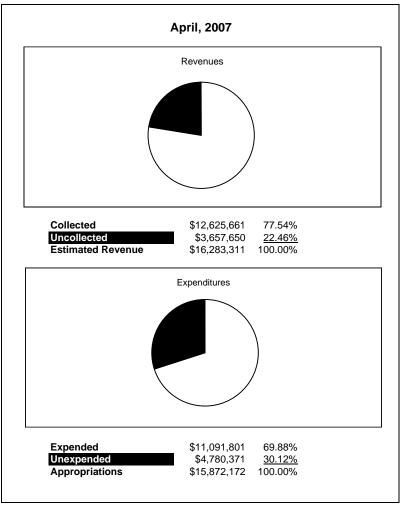

|                                                           |         | Food Service  |               |               |                |               |                     |                     |
|-----------------------------------------------------------|---------|---------------|---------------|---------------|----------------|---------------|---------------------|---------------------|
| The School District of Sarasota County, FL                |         |               |               |               |                |               |                     |                     |
| Revenue & Expenditures - Budget And Actual                | Account | Budgeted      | Amounts       | Actual        | Percentage of  | Prior YTD     | Differnece          | <b>%</b>            |
| April 30, 2008                                            | Number  | Original      | Current       | Amounts       | Current Budget | Actual        | Increase/(Decrease) | Increase/(Decrease) |
| REVENUES                                                  |         |               |               |               |                |               |                     |                     |
| Federal Direct                                            | 3100    |               |               |               |                |               |                     |                     |
| Federal Through State                                     | 3200    | 6,867,291.00  | 6,867,291.00  | 6,558,747.71  | 95.51%         | 5,222,603.79  | 1,336,143.92        | 25.58%              |
| State Sources                                             | 3300    | 188,663.00    | 188,663.00    | 139,546.80    | 73.97%         | 144,829.60    | (5,282.80)          | -3.65%              |
| Local Sources                                             | 3400    | 9,747,294.00  | 9,747,294.00  | 7,373,340.24  | 75.64%         | 7,258,227.95  | 115,112.29          | 1.59%               |
| Total Revenues                                            |         | 16,803,248.00 | 16,803,248.00 | 14,071,634.75 | 83.74%         | 12,625,661.34 | 1,445,973.41        | 11.45%              |
| EXPENDITURES                                              |         |               |               |               |                |               |                     |                     |
| Current:                                                  |         |               |               |               |                |               |                     |                     |
| Instruction                                               | 5000    |               |               |               |                |               |                     |                     |
| Pupil Personnel Services                                  | 6100    |               |               |               |                |               |                     |                     |
| Instructional Media Services                              | 6200    |               | -             |               |                | -             |                     |                     |
| Instruction and Curriculum Development Services           | 6300    |               |               |               |                |               |                     |                     |
| Instructional Staff Training Services                     | 6400    |               |               |               |                |               |                     |                     |
| Instruction Related Technolgy                             | 6500    |               |               |               |                |               |                     |                     |
| Board                                                     | 7100    |               |               |               |                |               |                     |                     |
| General Administration                                    | 7200    |               |               |               |                |               |                     |                     |
| School Administration                                     | 7300    |               |               |               |                |               |                     |                     |
| Facilities Acquisition and Construction                   | 7410    |               |               |               |                |               |                     |                     |
| Fiscal Services                                           | 7500    |               |               |               |                |               |                     |                     |
| Food Services                                             | 7600    | 15,994,500.00 | 15,994,500.00 | 12,648,430.74 | 79.08%         | 11,091,801.41 | 1,556,629.33        | 14.03%              |
| Central Services                                          | 7700    |               |               |               |                |               |                     |                     |
| Pupil Transportation Services                             | 7800    |               |               |               |                |               |                     |                     |
| Operation of Plant                                        | 7900    |               |               |               |                |               |                     |                     |
| Maintenance of Plant                                      | 8100    |               |               |               |                |               |                     |                     |
| Administrative Tech Services                              | 8200    |               |               |               |                |               |                     |                     |
| Community Services                                        | 9100    |               |               |               |                |               |                     |                     |
| Debt Service                                              | 9200    |               |               |               |                |               |                     |                     |
| Total Expenditures                                        |         | 15,994,500.00 | 15,994,500.00 | 12,648,430.74 | 79.08%         | 11,091,801.41 | 1,556,629.33        | 14.03%              |
| Excess (Deficiency) of Revenues Over (Under) Expenditures |         | 808,748.00    | 808,748.00    | 1,423,204.01  | 175.98%        | 1,533,859.93  | (110,655.92)        | -7.21%              |
| OTHER FINANCING SOURCES (USES)                            |         |               |               |               |                |               |                     |                     |
| Long-term Debt Proceeds & Sales of Capital Assets         | 3700    |               |               |               |                |               | 0.00                |                     |
| Transfers In                                              | 3600    |               |               |               |                |               | 0.00                |                     |
| Transfers Out                                             | 9700    | (575,000.00)  | (575,000.00)  |               | 0.00%          | (880,000.00)  | 880,000.00          | -100.00%            |
| Total Other Financing Sources (Uses)                      |         | (575,000.00)  | (575,000.00)  | 0.00          | 0.00%          | (880,000.00)  | 880,000.00          | -100.00%            |
| Net Change in Fund Balances                               |         | 233,748.00    | 233,748.00    | 1,423,204.01  |                | 653,859.93    | 769,344.08          | 117.66%             |
| Fund Balances, Prior Year                                 | 2800    | 629,243.00    | 629,243.00    | 629,243.74    |                | 955,725.00    | (326,481.26)        | -34.16%             |
| Adjustment to Fund Balances                               | 2891    |               |               |               |                |               |                     |                     |
| Fund Balances, Current Year                               | 2700    | 862,991.00    | 862,991.00    | 2,052,447.75  |                | 1,609,584.93  | 442,862.82          | 27.51%              |