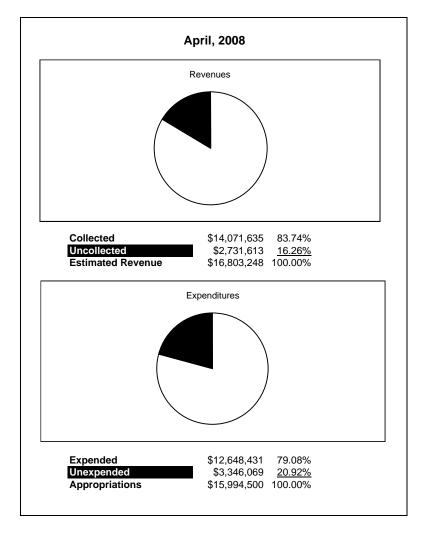

|                                                           |         | Food Service  |               |               |                |               |                     |                     |
|-----------------------------------------------------------|---------|---------------|---------------|---------------|----------------|---------------|---------------------|---------------------|
| The School District of Sarasota County, FL                |         |               |               |               |                |               |                     |                     |
| Revenue & Expenditures - Budget And Actual                | Account | Budgeted      | Amounts       | Actual        | Percentage of  | Prior YTD     | Differnece          | <b>%</b>            |
| April 30, 2008                                            | Number  | Original      | Current       | Amounts       | Current Budget | Actual        | Increase/(Decrease) | Increase/(Decrease) |
| REVENUES                                                  |         |               |               |               |                |               |                     |                     |
| Federal Direct                                            | 3100    |               |               |               |                |               |                     |                     |
| Federal Through State                                     | 3200    | 6,867,291.00  | 6,867,291.00  | 6,558,747.71  | 95.51%         | 5,222,603.79  | 1,336,143.92        | 25.58%              |
| State Sources                                             | 3300    | 188,663.00    | 188,663.00    | 139,546.80    | 73.97%         | 144,829.60    | (5,282.80)          | -3.65%              |
| Local Sources                                             | 3400    | 9,747,294.00  | 9,747,294.00  | 7,373,340.24  | 75.64%         | 7,258,227.95  | 115,112.29          | 1.59%               |
| Total Revenues                                            |         | 16,803,248.00 | 16,803,248.00 | 14,071,634.75 | 83.74%         | 12,625,661.34 | 1,445,973.41        | 11.45%              |
| EXPENDITURES                                              |         |               |               |               |                |               |                     |                     |
| Current:                                                  |         |               |               |               |                |               |                     |                     |
| Instruction                                               | 5000    |               |               |               |                |               |                     |                     |
| Pupil Personnel Services                                  | 6100    |               |               |               |                |               |                     |                     |
| Instructional Media Services                              | 6200    |               | -             |               |                | -             |                     |                     |
| Instruction and Curriculum Development Services           | 6300    |               |               |               |                |               |                     |                     |
| Instructional Staff Training Services                     | 6400    |               |               |               |                |               |                     |                     |
| Instruction Related Technolgy                             | 6500    |               |               |               |                |               |                     |                     |
| Board                                                     | 7100    |               |               |               |                |               |                     |                     |
| General Administration                                    | 7200    |               |               |               |                |               |                     |                     |
| School Administration                                     | 7300    |               |               |               |                |               |                     |                     |
| Facilities Acquisition and Construction                   | 7410    |               |               |               |                |               |                     |                     |
| Fiscal Services                                           | 7500    |               |               |               |                |               |                     |                     |
| Food Services                                             | 7600    | 15,994,500.00 | 15,994,500.00 | 12,648,430.74 | 79.08%         | 11,091,801.41 | 1,556,629.33        | 14.03%              |
| Central Services                                          | 7700    |               |               |               |                |               |                     |                     |
| Pupil Transportation Services                             | 7800    |               |               |               |                |               |                     |                     |
| Operation of Plant                                        | 7900    |               |               |               |                |               |                     |                     |
| Maintenance of Plant                                      | 8100    |               |               |               |                |               |                     |                     |
| Administrative Tech Services                              | 8200    |               |               |               |                |               |                     |                     |
| Community Services                                        | 9100    |               |               |               |                |               |                     |                     |
| Debt Service                                              | 9200    |               |               |               |                |               |                     |                     |
| Total Expenditures                                        |         | 15,994,500.00 | 15,994,500.00 | 12,648,430.74 | 79.08%         | 11,091,801.41 | 1,556,629.33        | 14.03%              |
| Excess (Deficiency) of Revenues Over (Under) Expenditures |         | 808,748.00    | 808,748.00    | 1,423,204.01  | 175.98%        | 1,533,859.93  | (110,655.92)        | -7.21%              |
| OTHER FINANCING SOURCES (USES)                            |         |               |               |               |                |               |                     |                     |
| Long-term Debt Proceeds & Sales of Capital Assets         | 3700    |               |               |               |                |               | 0.00                |                     |
| Transfers In                                              | 3600    |               |               |               |                |               | 0.00                |                     |
| Transfers Out                                             | 9700    | (575,000.00)  | (575,000.00)  |               | 0.00%          | (880,000.00)  | 880,000.00          | -100.00%            |
| Total Other Financing Sources (Uses)                      |         | (575,000.00)  | (575,000.00)  | 0.00          | 0.00%          | (880,000.00)  | 880,000.00          | -100.00%            |
| Net Change in Fund Balances                               |         | 233,748.00    | 233,748.00    | 1,423,204.01  |                | 653,859.93    | 769,344.08          | 117.66%             |
| Fund Balances, Prior Year                                 | 2800    | 629,243.00    | 629,243.00    | 629,243.74    |                | 955,725.00    | (326,481.26)        | -34.16%             |
| Adjustment to Fund Balances                               | 2891    |               |               |               |                |               |                     |                     |
| Fund Balances, Current Year                               | 2700    | 862,991.00    | 862,991.00    | 2,052,447.75  |                | 1,609,584.93  | 442,862.82          | 27.51%              |