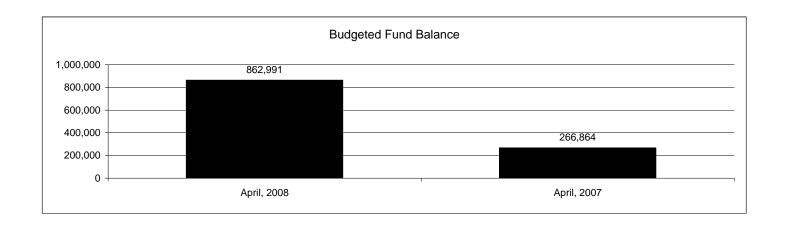

|                                                           |         | Food Service  |               |               |                |               |                     |                     |
|-----------------------------------------------------------|---------|---------------|---------------|---------------|----------------|---------------|---------------------|---------------------|
| The School District of Sarasota County, FL                |         |               |               |               |                |               |                     |                     |
| Revenue & Expenditures - Budget And Actual                | Account | Budgeted      | Amounts       | Actual        | Percentage of  | Prior YTD     | Differnece          | <b>%</b>            |
| April 30, 2008                                            | Number  | Original      | Current       | Amounts       | Current Budget | Actual        | Increase/(Decrease) | Increase/(Decrease) |
| REVENUES                                                  |         |               |               |               |                |               |                     |                     |
| Federal Direct                                            | 3100    |               |               |               |                |               |                     |                     |
| Federal Through State                                     | 3200    | 6,867,291.00  | 6,867,291.00  | 6,558,747.71  | 95.51%         | 5,222,603.79  | 1,336,143.92        | 25.58%              |
| State Sources                                             | 3300    | 188,663.00    | 188,663.00    | 139,546.80    | 73.97%         | 144,829.60    | (5,282.80)          | -3.65%              |
| Local Sources                                             | 3400    | 9,747,294.00  | 9,747,294.00  | 7,373,340.24  | 75.64%         | 7,258,227.95  | 115,112.29          | 1.59%               |
| Total Revenues                                            |         | 16,803,248.00 | 16,803,248.00 | 14,071,634.75 | 83.74%         | 12,625,661.34 | 1,445,973.41        | 11.45%              |
| EXPENDITURES                                              |         |               |               |               |                |               |                     |                     |
| Current:                                                  |         |               |               |               |                |               |                     |                     |
| Instruction                                               | 5000    |               |               |               |                |               |                     |                     |
| Pupil Personnel Services                                  | 6100    |               |               |               |                |               |                     |                     |
| Instructional Media Services                              | 6200    |               | -             |               |                | -             |                     |                     |
| Instruction and Curriculum Development Services           | 6300    |               |               |               |                |               |                     |                     |
| Instructional Staff Training Services                     | 6400    |               |               |               |                |               |                     |                     |
| Instruction Related Technolgy                             | 6500    |               |               |               |                |               |                     |                     |
| Board                                                     | 7100    |               |               |               |                |               |                     |                     |
| General Administration                                    | 7200    |               |               |               |                |               |                     |                     |
| School Administration                                     | 7300    |               |               |               |                |               |                     |                     |
| Facilities Acquisition and Construction                   | 7410    |               |               |               |                |               |                     |                     |
| Fiscal Services                                           | 7500    |               |               |               |                |               |                     |                     |
| Food Services                                             | 7600    | 15,994,500.00 | 15,994,500.00 | 12,648,430.74 | 79.08%         | 11,091,801.41 | 1,556,629.33        | 14.03%              |
| Central Services                                          | 7700    |               |               |               |                |               |                     |                     |
| Pupil Transportation Services                             | 7800    |               |               |               |                |               |                     |                     |
| Operation of Plant                                        | 7900    |               |               |               |                |               |                     |                     |
| Maintenance of Plant                                      | 8100    |               |               |               |                |               |                     |                     |
| Administrative Tech Services                              | 8200    |               |               |               |                |               |                     |                     |
| Community Services                                        | 9100    |               |               |               |                |               |                     |                     |
| Debt Service                                              | 9200    |               |               |               |                |               |                     |                     |
| Total Expenditures                                        |         | 15,994,500.00 | 15,994,500.00 | 12,648,430.74 | 79.08%         | 11,091,801.41 | 1,556,629.33        | 14.03%              |
| Excess (Deficiency) of Revenues Over (Under) Expenditures |         | 808,748.00    | 808,748.00    | 1,423,204.01  | 175.98%        | 1,533,859.93  | (110,655.92)        | -7.21%              |
| OTHER FINANCING SOURCES (USES)                            |         |               |               |               |                |               |                     |                     |
| Long-term Debt Proceeds & Sales of Capital Assets         | 3700    |               |               |               |                |               | 0.00                |                     |
| Transfers In                                              | 3600    |               |               |               |                |               | 0.00                |                     |
| Transfers Out                                             | 9700    | (575,000.00)  | (575,000.00)  |               | 0.00%          | (880,000.00)  | 880,000.00          | -100.00%            |
| Total Other Financing Sources (Uses)                      |         | (575,000.00)  | (575,000.00)  | 0.00          | 0.00%          | (880,000.00)  | 880,000.00          | -100.00%            |
| Net Change in Fund Balances                               |         | 233,748.00    | 233,748.00    | 1,423,204.01  |                | 653,859.93    | 769,344.08          | 117.66%             |
| Fund Balances, Prior Year                                 | 2800    | 629,243.00    | 629,243.00    | 629,243.74    |                | 955,725.00    | (326,481.26)        | -34.16%             |
| Adjustment to Fund Balances                               | 2891    |               |               |               |                |               |                     |                     |
| Fund Balances, Current Year                               | 2700    | 862,991.00    | 862,991.00    | 2,052,447.75  |                | 1,609,584.93  | 442,862.82          | 27.51%              |