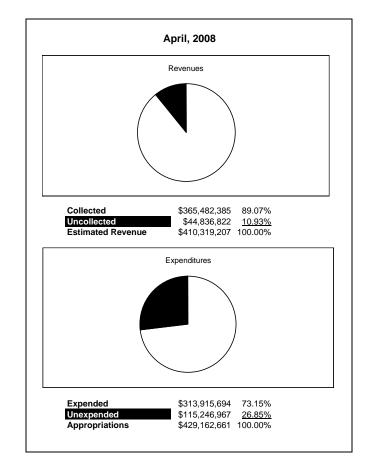

|                                                           |         | General Fund    |                 |                |                |                |                     |                     |
|-----------------------------------------------------------|---------|-----------------|-----------------|----------------|----------------|----------------|---------------------|---------------------|
| The School District of Sarasota County, FL                |         |                 |                 |                |                |                |                     |                     |
| Revenue & Expenditures - Budget And Actual                | Account | Budgeted        | Amounts         | Actual         | Percentage of  | Prior YTD      | Differnece          | %                   |
| April 30, 2008                                            | Number  | Original        | Current         | Amounts        | Current Budget | Actual         | Increase/(Decrease) | Increase/(Decrease) |
| REVENUES                                                  |         |                 |                 |                |                |                |                     |                     |
| Federal Direct                                            | 3100    | 2,097,378.00    | 2,097,378.00    | 240,335.83     | 11.46%         | 231,295.70     | 9,040.13            | 3.91%               |
| Federal Through State                                     | 3200    |                 |                 | 646,973.24     |                | 1,264,061.12   | (617,087.88)        | -48.82%             |
| State Sources                                             | 3300    | 97,225,568.00   | 88,027,721.00   | 73,232,270.41  | 83.19%         | 76,350,351.87  | (3,118,081.46)      | -4.08%              |
| Local Sources                                             | 3400    | 316,895,550.00  | 320,194,108.00  | 291,362,805.17 | 91.00%         | 286,706,298.62 | 4,656,506.55        | 1.62%               |
| Total Revenues                                            |         | 416,218,496.00  | 410,319,207.00  | 365,482,384.65 | 89.07%         | 364,552,007.31 | 930,377.34          | 0.26%               |
| EXPENDITURES                                              |         |                 |                 |                |                |                |                     |                     |
| Current:                                                  |         |                 |                 |                |                |                |                     |                     |
| Instruction                                               | 5000    | 263,004,801.00  | 261,578,506.00  | 192,458,093.39 | 73.58%         | 190,206,163.45 | 2,251,929.94        | 1.18%               |
| Pupil Personnel Services                                  | 6100    | 28,411,403.00   | 29,649,528.00   | 20,860,330.25  | 70.36%         | 21,468,038.32  | (607,708.07)        | -2.83%              |
| Instructional Media Services                              | 6200    | 6,539,354.00    | 6,263,893.00    | 4,430,592.73   | 70.73%         | 4,577,681.37   | (147,088.64)        | -3.21%              |
| Instruction and Curriculum Development Services           | 6300    | 7,037,863.00    | 7,696,906.00    | 3,429,018.28   | 44.55%         | 4,895,362.22   | (1,466,343.94)      | -29.95%             |
| Instructional Staff Training Services                     | 6400    | 7,689,141.00    | 8,445,257.00    | 4,042,469.32   | 47.87%         | 1,756,740.42   | 2,285,728.90        | 130.11%             |
| Instruction Related Technolgy                             | 6500    | 6,479,374.00    | 6,869,404.00    | 5,085,520.71   | 74.03%         | 4,560,365.06   | 525,155.65          | 11.52%              |
| Board                                                     | 7100    | 1,042,305.00    | 1,285,034.00    | 1,043,472.45   | 81.20%         | 708,039.58     | 335,432.87          | 47.37%              |
| General Administration                                    | 7200    | 2,840,727.00    | 2,875,775.00    | 1,805,648.19   | 62.79%         | 2,176,062.07   | (370,413.88)        | -17.02%             |
| School Administration                                     | 7300    | 19,533,594.00   | 20,024,704.00   | 14,900,136.72  | 74.41%         | 14,613,492.43  | 286,644.29          | 1.96%               |
| Facilities Acquisition and Construction                   | 7410    | 22,521.00       | 22,521.00       | 35,000.00      | 155.41%        |                | 35,000.00           | 100.00%             |
| Fiscal Services                                           | 7500    | 2,296,121.00    | 2,311,825.00    | 1,915,118.94   | 82.84%         | 1,783,715.12   | 131,403.82          | 7.37%               |
| Food Services                                             | 7600    | 60,083.00       | 60,083.00       |                | 0.00%          |                | 0.00                | 0.00%               |
| Central Services                                          | 7700    | 7,695,402.00    | 7,731,885.00    | 5,426,186.95   | 70.18%         | 5,622,080.81   | (195,893.86)        | -3.48%              |
| Pupil Transportation Services                             | 7800    | 19,005,741.00   | 19,486,982.00   | 14,828,049.19  | 76.09%         | 14,010,873.49  | 817,175.70          | 5.83%               |
| Operation of Plant                                        | 7900    | 36,357,168.00   | 35,849,168.00   | 28,460,891.81  | 79.39%         | 27,787,920.08  | 672,971.73          | 2.42%               |
| Maintenance of Plant                                      | 8100    | 16,215,476.00   | 15,549,880.00   | 12,423,852.15  | 79.90%         | 12,415,932.10  | 7,920.05            | 0.06%               |
| Administrative Tech Services                              | 8200    | 2,178,043.00    | 2,226,039.00    | 1,826,974.26   | 82.07%         | 1,722,975.15   | 103,999.11          | 6.04%               |
| Community Services                                        | 9100    | 1,120,926.00    | 1,235,271.00    | 944,338.55     | 76.45%         | 841,515.59     | 102,822.96          | 12.22%              |
| Debt Service                                              | 9200    |                 |                 |                |                |                | 0.00                |                     |
| Total Expenditures                                        |         | 427,530,043.00  | 429,162,661.00  | 313,915,693.89 | 73.15%         | 309,146,957.26 | 4,768,736.63        | 1.54%               |
| Excess (Deficiency) of Revenues Over (Under) Expenditures | i       | (11,311,547.00) | (18,843,454.00) | 51,566,690.76  | -273.66%       | 55,405,050.05  | (3,838,359.29)      | -6.93%              |
| OTHER FINANCING SOURCES (USES)                            |         |                 |                 |                |                |                |                     |                     |
| Other Financing Sources                                   | 3700    |                 |                 | 18,963.16      |                | 200,178.06     | (181,214.90)        | -90.53%             |
| Transfers In                                              | 3600    | 5,756,801.00    | 10,756,801.00   | 10,661,955.32  | 99.12%         | 11,765,085.57  | (1,103,130.25)      | -9.38%              |
| Transfers Out                                             | 9700    | (762,103.00)    | (762,103.00)    | (562,103.00)   | 73.76%         |                | (562,103.00)        | ·                   |
| Total Other Financing Sources (Uses)                      |         | 4,994,698.00    | 9,994,698.00    | 10,118,815.48  | 101.24%        | 11,965,263.63  | (1,846,448.15)      | -15.43%             |
| Net Change in Fund Balances                               |         | (6,316,849.00)  | (8,848,756.00)  | 61,685,506.24  |                | 67,370,313.68  | (5,684,807.44)      | -8.44%              |
| Fund Balances, Prior Year                                 | 2800    | 56,109,185.00   | 61,109,185.00   | 59,151,250.67  |                | 51,080,835.00  | 8,070,415.67        | 15.80%              |
| Adjustment to Fund Balances                               | 2891    |                 |                 |                |                |                |                     |                     |
| Fund Balances, Current Year                               | 2700    | 49,792,336.00   | 52,260,429.00   | 120,836,756.91 | 231.22%        | 118,451,148.68 | 2,385,608.23        | 2.01%               |