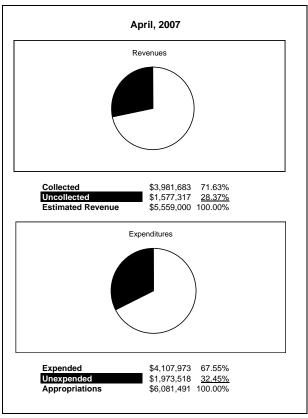

|                                                           |         | Internal Service Fund |               |               |                |               |                     |                     |
|-----------------------------------------------------------|---------|-----------------------|---------------|---------------|----------------|---------------|---------------------|---------------------|
| The School District of Sarasota County, FL                |         |                       |               |               |                |               |                     |                     |
| Revenue & Expenditures - Budget And Actual                | Account | Budgeted              | Amounts       | Actual        | Percentage of  | Prior YTD     | Differnece          | %                   |
| April 30, 2008                                            | Number  | Original              | Current       | Amounts       | Current Budget | Actual        | Increase/(Decrease) | Increase/(Decrease) |
| REVENUES                                                  |         |                       |               |               |                |               |                     |                     |
| Federal Direct                                            | 3100    |                       |               |               |                |               |                     |                     |
| Federal Through State                                     | 3200    |                       |               |               |                |               |                     |                     |
| State Sources                                             | 3300    |                       |               |               |                |               |                     |                     |
| Local Sources                                             | 3400    | 7,144,606.00          | 7,144,606.00  | 4,925,897.40  | 68.95%         | 3,981,683.11  | 944,214.29          | 23.71%              |
| Total Revenues                                            |         | 7,144,606.00          | 7,144,606.00  | 4,925,897.40  | 68.95%         | 3,981,683.11  | 944,214.29          | 23.71%              |
| EXPENDITURES                                              |         |                       |               |               |                |               |                     |                     |
| Current:                                                  |         |                       |               |               |                |               |                     |                     |
| Instruction                                               | 5000    |                       |               |               |                |               |                     |                     |
| Pupil Personnel Services                                  | 6100    |                       |               |               |                |               |                     |                     |
| Instructional Media Services                              | 6200    |                       |               |               |                |               |                     |                     |
| Instruction and Curriculum Development Services           | 6300    |                       |               |               |                |               |                     |                     |
| Instructional Staff Training Services                     | 6400    |                       |               |               |                |               |                     |                     |
| Instruction Related Technolgy                             | 6500    |                       |               |               |                |               |                     |                     |
| Board                                                     | 7100    |                       |               |               |                |               |                     |                     |
| General Administration                                    | 7200    |                       |               |               |                |               |                     |                     |
| School Administration                                     | 7300    |                       |               |               |                |               |                     |                     |
| Facilities Acquisition and Construction                   | 7410    |                       |               |               |                |               |                     |                     |
| Fiscal Services                                           | 7500    |                       |               |               |                |               |                     |                     |
| Food Services                                             | 7600    |                       |               |               |                |               |                     |                     |
| Central Services                                          | 7700    | 6,438,249.00          | 6,438,249.00  | 4,182,134.76  | 64.96%         | 4,107,972.77  | 74,161.99           | 1.81%               |
| Pupil Transportation Services                             | 7800    |                       |               |               |                |               |                     |                     |
| Operation of Plant                                        | 7900    |                       |               |               |                |               |                     |                     |
| Maintenance of Plant                                      | 8100    |                       |               |               |                |               |                     |                     |
| Administrative Tech Services                              | 8200    |                       |               |               |                |               |                     |                     |
| Community Services                                        | 9100    |                       |               |               |                |               |                     |                     |
| Debt Service                                              | 9200    |                       |               |               |                |               |                     |                     |
| Total Expenditures                                        |         | 6,438,249.00          | 6,438,249.00  | 4,182,134.76  | 64.96%         | 4,107,972.77  | 74,161.99           | 1.81%               |
| Excess (Deficiency) of Revenues Over (Under) Expenditures |         | 706,357.00            | 706,357.00    | 743,762.64    | 105.30%        | (126,289.66)  | 870,052.30          | 688.93%             |
| OTHER FINANCING SOURCES (USES)                            |         |                       |               |               |                |               |                     |                     |
| Long-term Debt Proceeds & Sales of Capital Assets         | 3700    |                       |               |               |                |               |                     |                     |
| Transfers In                                              | 3600    | 562,103.00            | 562,103.00    | 562,103.00    |                |               | 562,103.00          |                     |
| Transfers Out                                             | 9700    |                       |               |               |                |               |                     |                     |
| Total Other Financing Sources (Uses)                      |         | 562,103.00            | 562,103.00    | 562,103.00    |                | 0.00          | 562,103.00          |                     |
| Change in Net Assets                                      |         | 1,268,460.00          | 1,268,460.00  | 1,305,865.64  |                | (126,289.66)  | 1,432,155.30        | 1134.02%            |
| Net Assets, Prior Year                                    | 2800    | 11,826,941.00         | 11,826,941.00 | 11,826,940.87 |                | 11,120,738.00 | 706,202.87          | 6.35%               |
| Adjustment to Net Assets                                  | 2891    |                       |               |               |                |               | ·                   |                     |
| Net Assets, Current Year                                  | 2700    | 13,095,401.00         | 13,095,401.00 | 13,132,806.51 |                | 10,994,448.34 | 2,138,358.17        | 19.45%              |