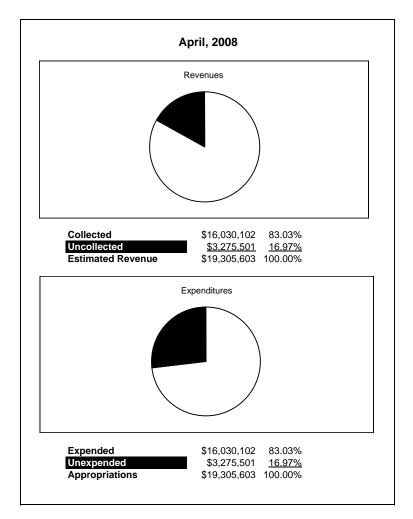

|                                                          |         | Special Revenue |               |               |                       |               |                     |                     |
|----------------------------------------------------------|---------|-----------------|---------------|---------------|-----------------------|---------------|---------------------|---------------------|
| The School District of Sarasota County, FL               |         |                 |               |               |                       |               |                     |                     |
| Revenue & Expenditures - Budget And Actual               | Account | Budgeted        | Amounts       | Actual        | Percentage of         | Prior YTD     | Differnece          | %                   |
| April 30, 2008                                           | Number  | Original        | Current       | Amounts       | <b>Current Budget</b> | Actual        | Increase/(Decrease) | Increase/(Decrease) |
| REVENUES                                                 |         |                 |               |               |                       |               |                     |                     |
| Federal Direct                                           | 3100    | 511,781.00      | 511,781.00    | 552,025.56    | 107.86%               | 405,048.95    | 146,976.61          | 36.29%              |
| Federal Through State                                    | 3200    | 18,360,356.00   | 18,360,356.00 | 14,817,600.15 | 80.70%                | 13,611,039.85 | 1,206,560.30        | 8.86%               |
| State Sources                                            | 3300    |                 |               |               |                       |               |                     |                     |
| Local Sources                                            | 3400    | 433,466.00      | 433,466.00    | 660,475.85    | 152.37%               | 747,112.42    | (86,636.57)         | -11.60%             |
| Total Revenues                                           |         | 19,305,603.00   | 19,305,603.00 | 16,030,101.56 | 83.03%                | 14,763,201.22 | 1,266,900.34        | 8.58%               |
| EXPENDITURES                                             |         |                 |               |               |                       |               |                     |                     |
| Current:                                                 |         |                 |               |               |                       |               |                     |                     |
| Instruction                                              | 5000    | 10,617,578.00   | 10,617,578.00 | 9,428,947.19  | 88.81%                | 8,734,912.91  | 694,034.28          | 7.95%               |
| Pupil Personnel Services                                 | 6100    | 2,878,565.00    | 2,878,565.00  | 1,907,594.57  | 66.27%                | 1,745,513.59  | 162,080.98          | 9.29%               |
| Instructional Media Services                             | 6200    | 23,050.00       | 23,050.00     | 117,762.84    | 510.90%               | 5,005.91      | 112,756.93          | 2252.48%            |
| Instruction and Curriculum Development Services          | 6300    | 1,703,540.00    | 1,703,540.00  | 1,647,177.41  | 96.69%                | 1,467,391.30  | 179,786.11          | 12.25%              |
| Instructional Staff Training Services                    | 6400    | 2,644,326.00    | 2,644,326.00  | 2,053,918.30  | 77.67%                | 1,682,869.07  | 371,049.23          | 22.05%              |
| Instruction Related Technolgy                            | 6500    |                 |               |               |                       |               | 0.00                |                     |
| Board                                                    | 7100    |                 |               |               |                       |               | 0.00                |                     |
| General Administration                                   | 7200    | 674,894.00      | 674,894.00    | 403,034.10    | 59.72%                | 532,478.24    | (129,444.14)        | -24.31%             |
| School Administration                                    | 7300    |                 |               |               |                       | 46,670.64     | (46,670.64)         | -100.00%            |
| Facilities Acquisition and Construction                  | 7410    | 103,127.00      | 103,127.00    | 80,655.91     | 78.21%                | 120,810.04    | (40,154.13)         | 100.00%             |
| Fiscal Services                                          | 7500    |                 |               |               |                       | 4,390.00      | (4,390.00)          | 100.00%             |
| Food Services                                            | 7600    |                 |               |               |                       |               | 0.00                |                     |
| Central Services                                         | 7700    |                 |               | 5,289.51      |                       | 25,423.13     | (20,133.62)         | -79.19%             |
| Pupil Transportation Services                            | 7800    | 483,167.00      | 483,167.00    | 123,778.10    | 25.62%                | 148,528.45    | (24,750.35)         | -16.66%             |
| Operation of Plant                                       | 7900    |                 |               | 211.25        |                       | 13,285.56     | (13,074.31)         | -98.41%             |
| Maintenance of Plant                                     | 8100    |                 |               | 4,384.32      |                       |               | 4,384.32            |                     |
| Administrative Tech Services                             | 8200    |                 |               |               |                       |               | 0.00                |                     |
| Community Services                                       | 9100    | 177,356.00      | 177,356.00    | 257,348.06    | 145.10%               | 235,922.38    | 21,425.68           | 9.08%               |
| Debt Service                                             | 9200    |                 |               |               |                       |               |                     |                     |
| Total Expenditures                                       |         | 19,305,603.00   | 19,305,603.00 | 16,030,101.56 | 83.03%                | 14,763,201.22 | 1,266,900.34        | 8.58%               |
| Excess (Deficiency) of Revenues Over (Under) Expenditure | s       | 0.00            | 0.00          | 0.00          |                       | 0.00          | 0.00                |                     |
| OTHER FINANCING SOURCES (USES)                           |         |                 |               |               |                       |               |                     |                     |
| Long-term Debt Proceeds & Sales of Capital Assets        | 3700    |                 |               |               |                       |               |                     |                     |
| Transfers In                                             | 3600    |                 |               |               |                       |               |                     |                     |
| Transfers Out                                            | 9700    |                 |               |               |                       |               |                     |                     |
| Total Other Financing Sources (Uses)                     |         | 0.00            | 0.00          | 0.00          |                       | 0.00          | 0.00                |                     |
| Net Change in Fund Balances                              |         | 0.00            | 0.00          | 0.00          |                       | 0.00          | 0.00                |                     |
| Fund Balances, Prior Year                                | 2800    | 0.00            | 0.00          | 0.00          |                       | 0.00          | 0.00                |                     |
| Adjustment to Fund Balances                              | 2891    |                 |               |               |                       |               |                     |                     |
| Fund Balances, Current Year                              | 2700    | 0.00            | 0.00          | 0.00          |                       | 0.00          | 0.00                |                     |