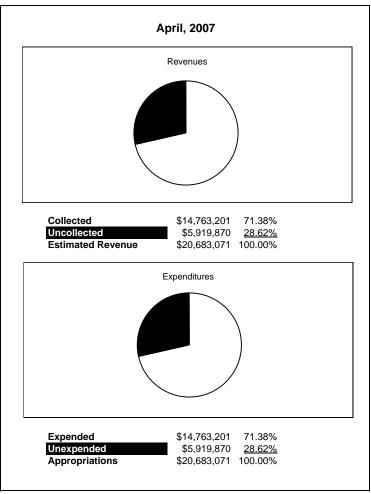

|                                                           |         | General Fund    |                 |                |                |                |                     |                     |
|-----------------------------------------------------------|---------|-----------------|-----------------|----------------|----------------|----------------|---------------------|---------------------|
| The School District of Sarasota County, FL                |         |                 |                 |                |                |                |                     |                     |
| Revenue & Expenditures - Budget And Actual                | Account | Budgeted        | Amounts         | Actual         | Percentage of  | Prior YTD      | Differnece          | %                   |
| April 30, 2008                                            | Number  | Original        | Current         | Amounts        | Current Budget | Actual         | Increase/(Decrease) | Increase/(Decrease) |
| REVENUES                                                  |         |                 |                 |                |                |                |                     |                     |
| Federal Direct                                            | 3100    | 2,097,378.00    | 2,097,378.00    | 240,335.83     | 11.46%         | 231,295.70     | 9,040.13            | 3.91%               |
| Federal Through State                                     | 3200    |                 |                 | 646,973.24     |                | 1,264,061.12   | (617,087.88)        | -48.82%             |
| State Sources                                             | 3300    | 97,225,568.00   | 88,027,721.00   | 73,232,270.41  | 83.19%         | 76,350,351.87  | (3,118,081.46)      | -4.08%              |
| Local Sources                                             | 3400    | 316,895,550.00  | 320,194,108.00  | 291,362,805.17 | 91.00%         | 286,706,298.62 | 4,656,506.55        | 1.62%               |
| Total Revenues                                            |         | 416,218,496.00  | 410,319,207.00  | 365,482,384.65 | 89.07%         | 364,552,007.31 | 930,377.34          | 0.26%               |
| EXPENDITURES                                              |         |                 |                 |                |                |                |                     |                     |
| Current:                                                  |         |                 |                 |                |                |                |                     |                     |
| Instruction                                               | 5000    | 263,004,801.00  | 261,578,506.00  | 192,458,093.39 | 73.58%         | 190,206,163.45 | 2,251,929.94        | 1.18%               |
| Pupil Personnel Services                                  | 6100    | 28,411,403.00   | 29,649,528.00   | 20,860,330.25  | 70.36%         | 21,468,038.32  | (607,708.07)        | -2.83%              |
| Instructional Media Services                              | 6200    | 6,539,354.00    | 6,263,893.00    | 4,430,592.73   | 70.73%         | 4,577,681.37   | (147,088.64)        | -3.21%              |
| Instruction and Curriculum Development Services           | 6300    | 7,037,863.00    | 7,696,906.00    | 3,429,018.28   | 44.55%         | 4,895,362.22   | (1,466,343.94)      | -29.95%             |
| Instructional Staff Training Services                     | 6400    | 7,689,141.00    | 8,445,257.00    | 4,042,469.32   | 47.87%         | 1,756,740.42   | 2,285,728.90        | 130.11%             |
| Instruction Related Technolgy                             | 6500    | 6,479,374.00    | 6,869,404.00    | 5,085,520.71   | 74.03%         | 4,560,365.06   | 525,155.65          | 11.52%              |
| Board                                                     | 7100    | 1,042,305.00    | 1,285,034.00    | 1,043,472.45   | 81.20%         | 708,039.58     | 335,432.87          | 47.37%              |
| General Administration                                    | 7200    | 2,840,727.00    | 2,875,775.00    | 1,805,648.19   | 62.79%         | 2,176,062.07   | (370,413.88)        | -17.02%             |
| School Administration                                     | 7300    | 19,533,594.00   | 20,024,704.00   | 14,900,136.72  | 74.41%         | 14,613,492.43  | 286,644.29          | 1.96%               |
| Facilities Acquisition and Construction                   | 7410    | 22,521.00       | 22,521.00       | 35,000.00      | 155.41%        |                | 35,000.00           | 100.00%             |
| Fiscal Services                                           | 7500    | 2,296,121.00    | 2,311,825.00    | 1,915,118.94   | 82.84%         | 1,783,715.12   | 131,403.82          | 7.37%               |
| Food Services                                             | 7600    | 60,083.00       | 60,083.00       |                | 0.00%          |                | 0.00                | 0.00%               |
| Central Services                                          | 7700    | 7,695,402.00    | 7,731,885.00    | 5,426,186.95   | 70.18%         | 5,622,080.81   | (195,893.86)        | -3.48%              |
| Pupil Transportation Services                             | 7800    | 19,005,741.00   | 19,486,982.00   | 14,828,049.19  | 76.09%         | 14,010,873.49  | 817,175.70          | 5.83%               |
| Operation of Plant                                        | 7900    | 36,357,168.00   | 35,849,168.00   | 28,460,891.81  | 79.39%         | 27,787,920.08  | 672,971.73          | 2.42%               |
| Maintenance of Plant                                      | 8100    | 16,215,476.00   | 15,549,880.00   | 12,423,852.15  | 79.90%         | 12,415,932.10  | 7,920.05            | 0.06%               |
| Administrative Tech Services                              | 8200    | 2,178,043.00    | 2,226,039.00    | 1,826,974.26   | 82.07%         | 1,722,975.15   | 103,999.11          | 6.04%               |
| Community Services                                        | 9100    | 1,120,926.00    | 1,235,271.00    | 944,338.55     | 76.45%         | 841,515.59     | 102,822.96          | 12.22%              |
| Debt Service                                              | 9200    |                 |                 |                |                |                | 0.00                |                     |
| Total Expenditures                                        |         | 427,530,043.00  | 429,162,661.00  | 313,915,693.89 | 73.15%         | 309,146,957.26 | 4,768,736.63        | 1.54%               |
| Excess (Deficiency) of Revenues Over (Under) Expenditures | i       | (11,311,547.00) | (18,843,454.00) | 51,566,690.76  | -273.66%       | 55,405,050.05  | (3,838,359.29)      | -6.93%              |
| OTHER FINANCING SOURCES (USES)                            |         |                 |                 |                |                |                |                     |                     |
| Other Financing Sources                                   | 3700    |                 |                 | 18,963.16      |                | 200,178.06     | (181,214.90)        | -90.53%             |
| Transfers In                                              | 3600    | 5,756,801.00    | 10,756,801.00   | 10,661,955.32  | 99.12%         | 11,765,085.57  | (1,103,130.25)      | -9.38%              |
| Transfers Out                                             | 9700    | (762,103.00)    | (762,103.00)    | (562,103.00)   | 73.76%         |                | (562,103.00)        | ·                   |
| Total Other Financing Sources (Uses)                      |         | 4,994,698.00    | 9,994,698.00    | 10,118,815.48  | 101.24%        | 11,965,263.63  | (1,846,448.15)      | -15.43%             |
| Net Change in Fund Balances                               |         | (6,316,849.00)  | (8,848,756.00)  | 61,685,506.24  |                | 67,370,313.68  | (5,684,807.44)      | -8.44%              |
| Fund Balances, Prior Year                                 | 2800    | 56,109,185.00   | 61,109,185.00   | 59,151,250.67  |                | 51,080,835.00  | 8,070,415.67        | 15.80%              |
| Adjustment to Fund Balances                               | 2891    |                 |                 |                |                |                |                     |                     |
| Fund Balances, Current Year                               | 2700    | 49,792,336.00   | 52,260,429.00   | 120,836,756.91 | 231.22%        | 118,451,148.68 | 2,385,608.23        | 2.01%               |